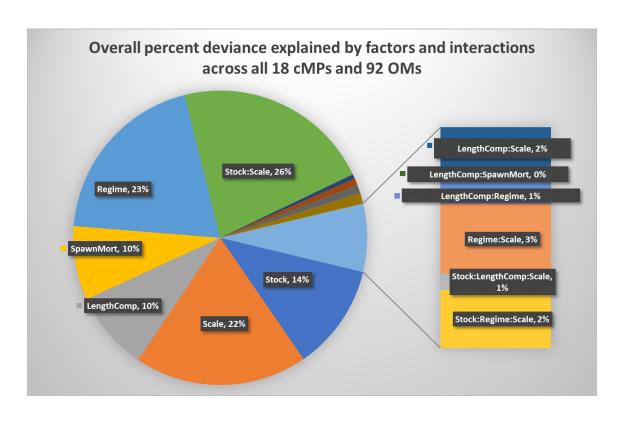

Example of the "influence" of an environmental factor "Regime shift" in the evaluation of alternative MP on Bluefin tuna MSE Operating Models.