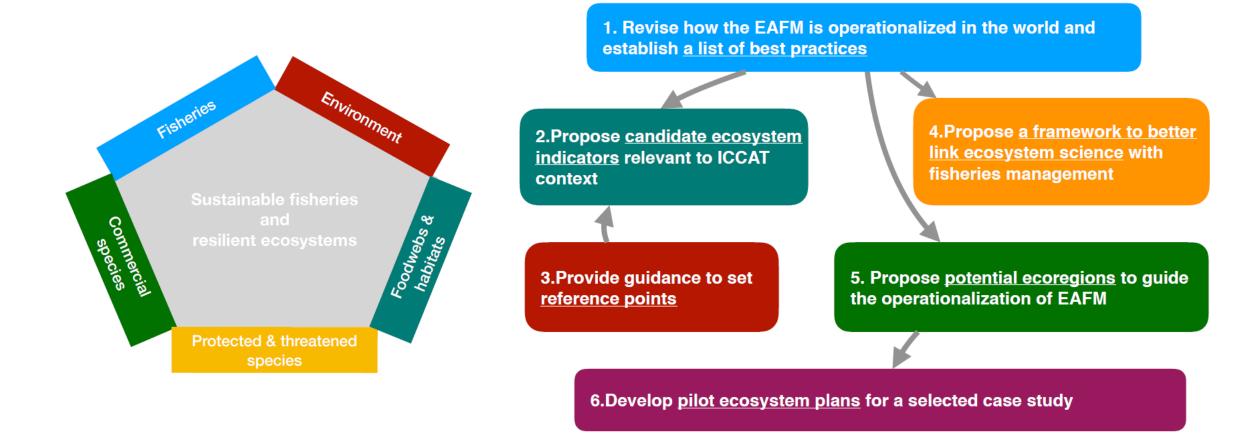

## **Ecosystem Approach to Fisheries Management**

The road for implementation .... just started

The SCRS Subcommittee of Ecosystem and Bycatch

# Ecosystem Approach to Fisheries Management In progress ...

- Identify Atlantic Ecoregions within ICCAT,
- defined Ecosystem Indicators,
- develop Pilot Ecosystem Plan as a case study,
- develop an Ecosystem Report
   Card ....

 Develop <u>pilot ecosystem plans</u> as a case study within the ICCAT convention region