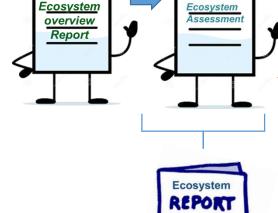

## **Ecosystem Approach to Fisheries Management**

The road for implementation .... just started

The SCRS Subcommittee of Ecosystem and Bycatch

# Ecosystem Approach to Fisheries Management In progress ...

- Identify Atlantic Ecoregions within ICCAT,
- defined Ecosystem Indicators,
- develop Pilot Ecosystem Plan as a case study,
- develop an Ecosystem Report
   Card ....