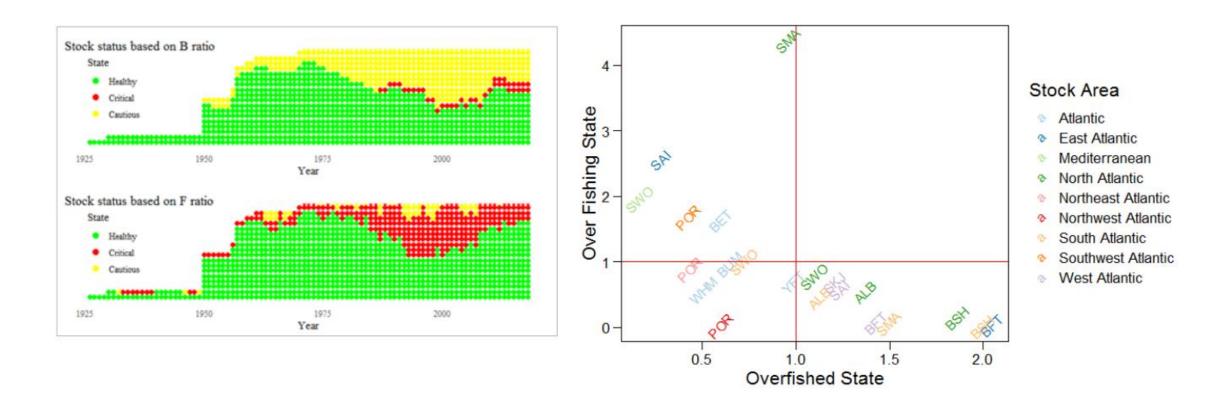

### Summary of Atlantic Tunas Stock Status

ICCAT currently manages most of the Atlantic highly migratory stocks based on scientific advice from a single stock assessment approaches.

At the beginning of 2020, 25 stocks units have been evaluated by the ICCAT scientific committee SCRS:

- 11 stocks (44%) are below the biomass that will produce a Maximum Sustainable Yield (e.g. Overfished),
- 5 of these stocks are also experience high rates of fishing mortality (e.g. overfishing).
- And there are 5 stocks for which the uncertainty of the evaluations is very large that precludes to provide a status determination.

| Summary ICCAT 2019 Stock Status  – 25 stock management units |    |         |                                       |    |         |  |  |  |  |  |  |
|--------------------------------------------------------------|----|---------|---------------------------------------|----|---------|--|--|--|--|--|--|
| Overfishing<br>(F > F <sub>MSY</sub> )                       |    |         | Overfished<br>(B < B <sub>MSY</sub> ) |    |         |  |  |  |  |  |  |
| Yes                                                          | No | Unknown | Yes                                   | No | Unknown |  |  |  |  |  |  |
| 5                                                            | 16 | Δ       | 11                                    | 9  | 5       |  |  |  |  |  |  |