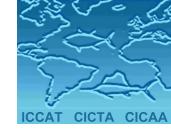

### Summary of Atlantic Tunas Stock Status

ICCAT currently manages most of the Atlantic highly migratory stocks based on scientific advice from a single stock assessment approaches.

At the beginning of 2020, 25 stocks units have been evaluated by the ICCAT scientific committee SCRS:

- 11 stocks (44%) are below the biomass that will produce a Maximum Sustainable Yield (e.g. Overfished),
- 5 of these stocks are also experience high rates of fishing mortality (e.g. overfishing).
- And there are 5 stocks for which the uncertainty of the evaluations is very large that precludes to provide a status determination.

| Summary ICCAT 2019 Stock Status  – 25 stock management units |    |         |                                       |    |         |  |  |  |  |  |  |
|--------------------------------------------------------------|----|---------|---------------------------------------|----|---------|--|--|--|--|--|--|
| Overfishing<br>(F > F <sub>MSY</sub> )                       |    |         | Overfished<br>(B < B <sub>MSY</sub> ) |    |         |  |  |  |  |  |  |
| Yes                                                          | No | Unknown | Yes                                   | No | Unknown |  |  |  |  |  |  |
| 5                                                            | 16 | Δ       | 11                                    | 9  | 5       |  |  |  |  |  |  |